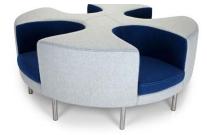

### **DIMENSIONS:**

11M

**OTTO ROUND-ABOUT SOFA:** 

adrena

۱å

- 1 dacron® fiber 100 gr;
- 2 high resilience polyurethane
- foam of different densities; 3 - structural frame in solid firwood;
- 4 chrome metasl legs.

## **TECHNICAL DETAILS:**

| Removable cover: NO   | kg | m³   | mts                     |                  |
|-----------------------|----|------|-------------------------|------------------|
| OTTO 1S               | 13 | 0.30 | (1)2.10 (2)1.30 (3)1.30 |                  |
| OTTO 2S               | 23 | 0.58 | (1)4.50 (2)2.50 (3)2.50 |                  |
| OTTO ROUND-ABOUT SOFA | 59 | 1.82 | (1)8.50 (2)5.50 (3)5.00 |                  |
|                       | 18 |      | 2S R                    | cound-about sofa |

# **PHOTO GALLERY:**

Otto armchair

Otto round-about sofa

https://adrenalina.it/otto/

Otto sofa