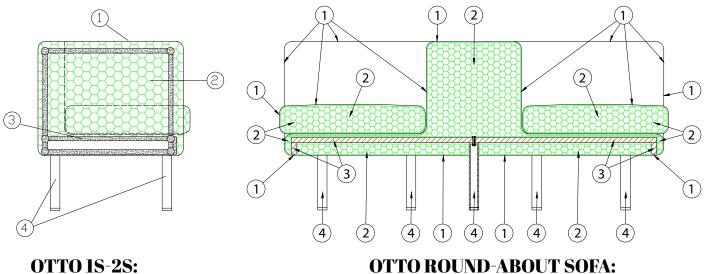

- 1 dacron® fiber 100 gr;
- 2 high resilience polyurethane
- foam of different densities; 3 - structural frame in tubolar metal;
- 4 chrome metal legs.

### **DIMENSIONS:**

11M

**OTTO ROUND-ABOUT SOFA:** 

adrena

۱å

- 1 dacron® fiber 100 gr;
- 2 high resilience polyurethane
- foam of different densities; 3 - structural frame in solid firwood;
- 4 chrome metasl legs.