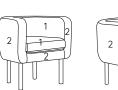

- 1 dacron® fiber 100 gr;
- 2 high resilience polyurethane
- foam of different densities; 3 - structural frame in tubolar metal;
- 4 chrome metal legs.

### **DIMENSIONS:**

11M

**OTTO ROUND-ABOUT SOFA:** 

adrena

۱å

- 1 dacron® fiber 100 gr;
- 2 high resilience polyurethane
- foam of different densities; 3 - structural frame in solid firwood;
- 4 chrome metasl legs.