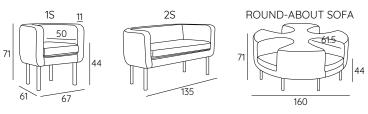

### **DIMENSIONS:**

11M

**OTTO ROUND-ABOUT SOFA:** 

adrena

۱å

- 1 dacron® fiber 100 gr;
- 2 high resilience polyurethane
- foam of different densities; 3 - structural frame in solid firwood;
- 4 chrome metasl legs.