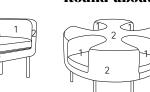

### **DIMENSIONS:**

11M

**OTTO ROUND-ABOUT SOFA:** 

adrena

۱å

- 1 dacron® fiber 100 gr;
- 2 high resilience polyurethane
- foam of different densities; 3 - structural frame in solid firwood;
- 4 chrome metasl legs.